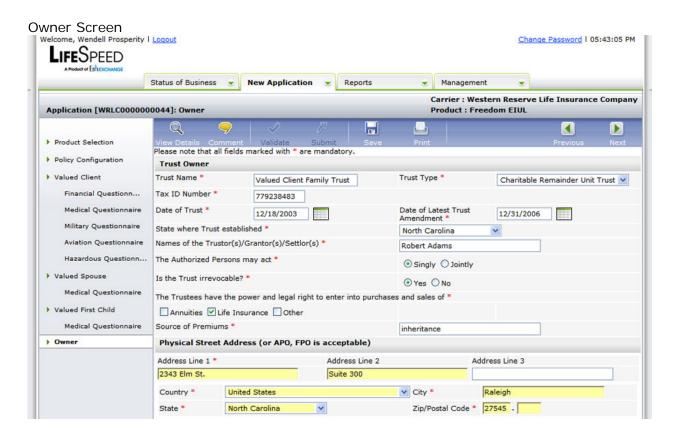

### Screen Captures

To provide a sense of the navigation and support provided by LifeSpeed, the following pages contain screen captures taken from the platform.