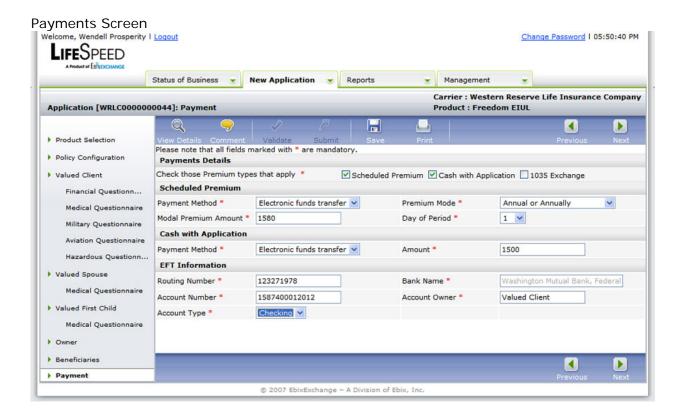

### Screen Captures

To provide a sense of the navigation and support provided by LifeSpeed, the following pages contain screen captures taken from the platform.