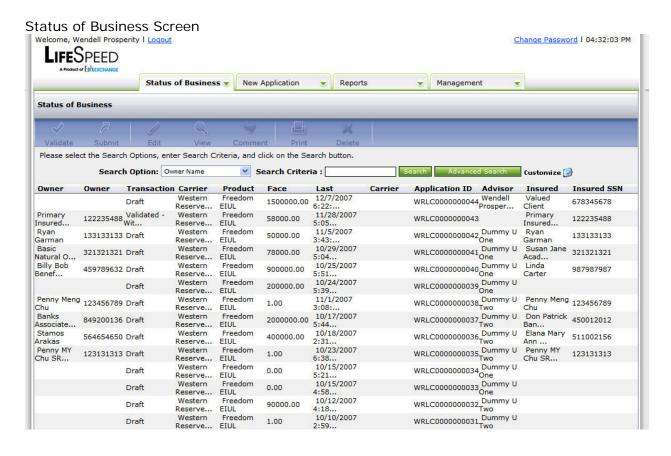

### Screen Captures

To provide a sense of the navigation and support provided by LifeSpeed, the following pages contain screen captures taken from the platform.