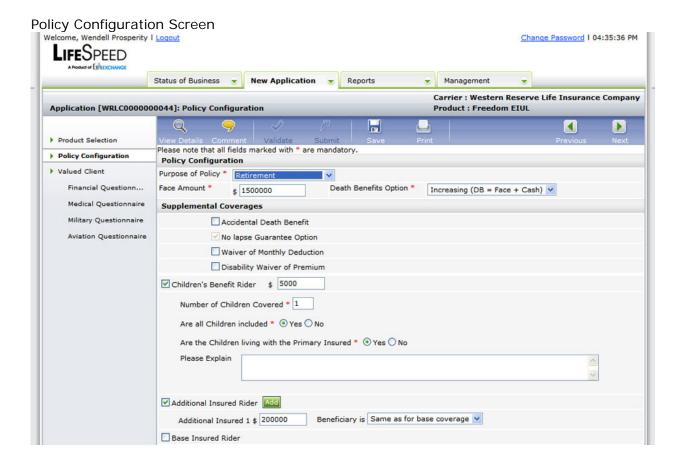

### Screen Captures

To provide a sense of the navigation and support provided by LifeSpeed, the following pages contain screen captures taken from the platform.