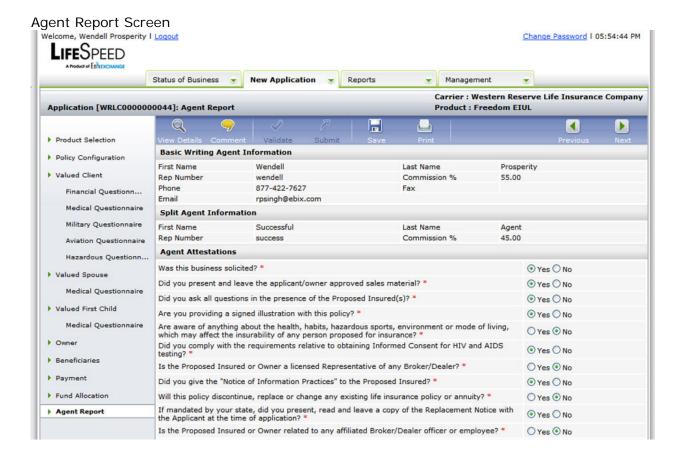

### Screen Captures

To provide a sense of the navigation and support provided by LifeSpeed, the following pages contain screen captures taken from the platform.