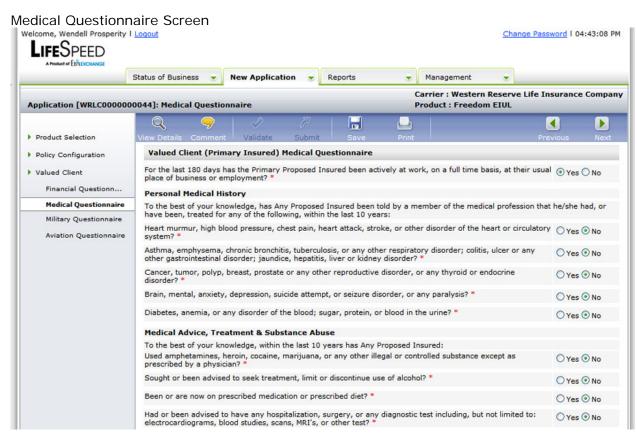

### Screen Captures

To provide a sense of the navigation and support provided by LifeSpeed, the following pages contain screen captures taken from the platform.