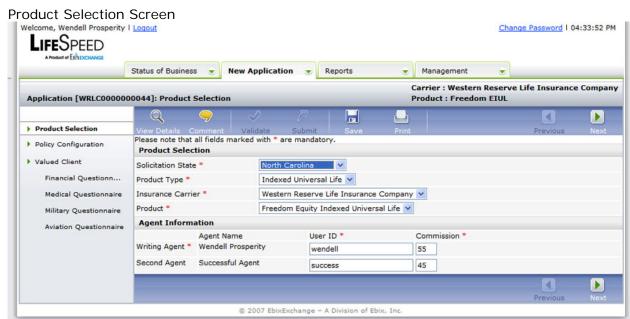

### Screen Captures

To provide a sense of the navigation and support provided by LifeSpeed, the following pages contain screen captures taken from the platform.