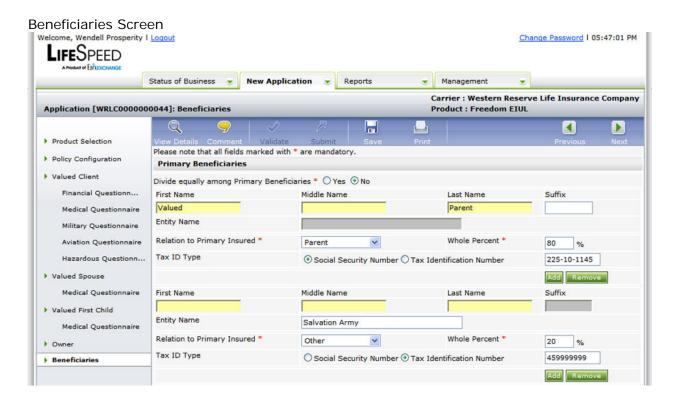

### Screen Captures

To provide a sense of the navigation and support provided by LifeSpeed, the following pages contain screen captures taken from the platform.