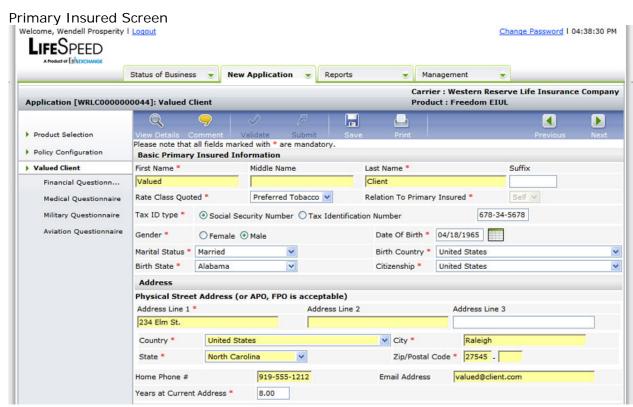

### Screen Captures

To provide a sense of the navigation and support provided by LifeSpeed, the following pages contain screen captures taken from the platform.